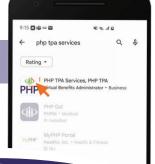

Access your portal on the go with the PHP TPA Services Mobile App

Search for PHP TPA Services from the Apple App Store or Google Play. Once downloaded,

login using your member portal credentials.

Search for PHP TPA Services