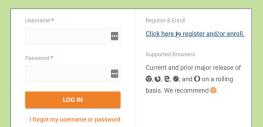

## Setting up your member portal is easy!

- 1 Visit tpaservices.vbagateway.com.
- Select 'Click here to register and/or enroll.'
- Click 'Member' from the drop-down box and enter the required information.