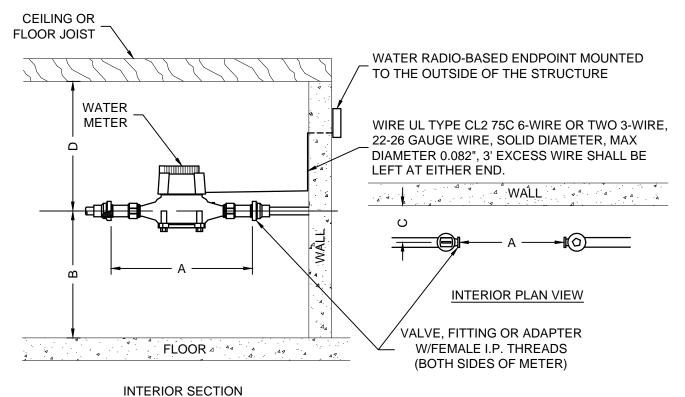

## EXHIBIT W6-1 SMALL WATER METER SPACING (SIZES 5/8" X 3/4", AND 1")

Created: January 1, 2002 Revised: July 2, 2019

Scale: N.T.S. Approved:

- \_\_\_\_\_
- "A" = SPACE REQUIRED FOR METER AND METER YOKE
- "B" = MINIMUM AND MAXIMUM DISTANCE FROM  ${\mathfrak c}$  OF PIPING TO FLOOR OR OBSTRUCTION BELOW METER
- "C" = MINIMUM DISTANCE FROM € OF PIPING TO WALL OR OBSTRUCTION BEHIND METER
- "D" = MINIMUM DISTANCE FROM & OF PIPING TO CEILING OR PERMANENT OBSTRUCTION ABOVE METER

| NORMAL PIPE SIZE | METER SIZE  | "A"          |              | "B"     |          | "C"         | "D"      |
|------------------|-------------|--------------|--------------|---------|----------|-------------|----------|
| 3/4"             | 5/8" X 3/4" | 11 3/4" MIN. | 12" MAX.     | 6" MIN. | 45" MAX. | 6" MAX.     | 32" MAX. |
| 3/4"             | 3/4"        | 13 1/4" MIN. | 13 1/2" MAX. | 6" MIN. | 45" MAX. | 7" MAX.     | 32" MAX. |
| 1"               | 1"          | 15 1/4" MIN. | 15 1/2" MAX. | 6" MIN. | 45" MAX. | 7 1/2" MAX. | 32" MAX. |

## NOTES:

- NO OBSTRUCTION SHALL BE PLACED IN FRONT OF METER WHICH CANNOT BE MOVED READILY FOR READING, REPAIR, OR REPLACEMENT OF METER.
- 2. A COMPRESSION STOP AND WASTE VALVE OR BALL VALVE SHALL BE INSTALLED ON INLET SIDE OF METER WHERE SERVICE LINE IS UP TO 1".
- 3. ALL METERS SHALL BE INSTALLED IN A HORIZONTAL POSITION WITH FACE OF READING DIAL ALSO HORIZONTAL. NO METER SHALL BE TILTED OR INSTALLED IN ANY OTHER POSITION WITHOUT WRITTEN CONSENT OF THE UTILITY.
- METER SHALL BE LOCATED SUCH THAT IT WILL NOT BE SUBJECTED TO FREEZING OR EXCESSIVE HEAT. NO
  METER SHALL BE LOCATED IN A CRAWL SPACE, UNDER TRAILERS, WELL PITS OR OTHER UNHEATED AREA.
- 5. METER SHALL NOT BE LOCATED IN CABINETS, CLOSETS OR OTHER SUCH LOCATIONS WHICH PREVENT READY ACCESS.
- 6. WHERE PIPING IS NOT RIGID ENOUGH TO SUPPORT METER, MECHANICAL SUPPORTS MUST BE USED.
- 7. WHERE METER IS TO BE INSTALLED ON A WELL TO METER FOR SEWER USAGE, WELL PLASTIC CAN BE USED.
- 8. MUST HAVE (COPPER) FEMALE I.P. ADAPTER BEFORE & AFTER METER SET. IF USING HDPE BEFORE METER AND PLASTIC OR PEX AFTER METER, A MIN. OF 12" OF COPPER PIPE ON BOTH SIDES OF METER.